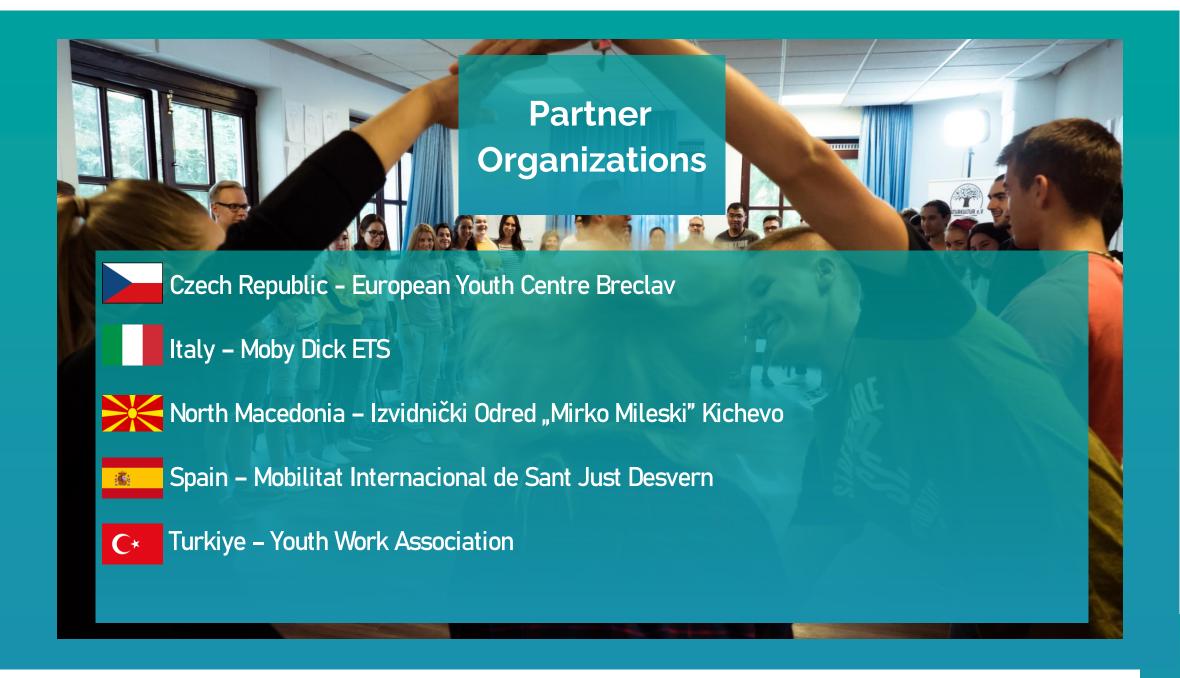

"Actions Today Impact Tomorrow" is going to be a youth exchange organized in Garlstedt in Germany which will include 42 young people and group leaders from 6 different European countries: Spain, North Macedonia, Italy, Turkiye, Czech Republic and Germany.

- 1. 18-25 years old, group leaders 18+
- 2. Resident of one of the participating countries: Germany, Spain, Italy, Turkiye, Czech Republic, North Macedonia
- 3. Participants should be interested in topic of youth exchange and willing to learn and work in international environment
- 4. Participants don't need to have any experience in Erasmus + neither they need to have knowledge about the topic of the exchange
- 5. Group leaders should be youth workers/youth leaders that are active in sending organization and have experience in Erasmus+ programme